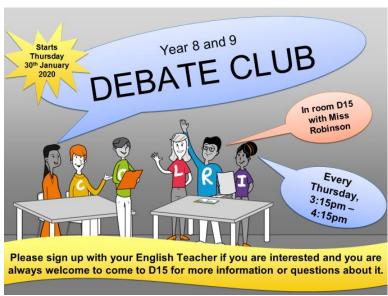

Debating Do you know a teenager who likes arguing? This house believes that the use of child labour can be justified in less economically deprived areas. This house would ban zoos. This house would reintroduce national military service in the UK. This house believes there should be no state funding for the arts. This house believes that cultural treasures should be returned to their country of origin. These topics and others like them will provide the opportunity for year 9 students to get involved in Debate Club, a new venture for the school. Mrs Robinson will be running the first session in D1.5 after school on Thursday 31<sup>st</sup> and we anticipate great things taking off from there. A regional and national competition beckons as we develop this fascinating activity that offers students a fantastic opportunity to learn a new skill and impress future employers, universities and training providers into the bargain. Please encourage the youngsters to get involved.