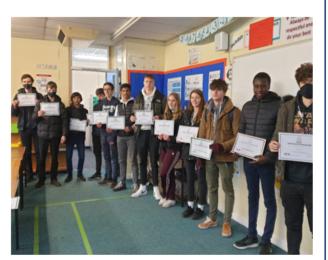

You will see a lot of detail later in the bulletin about the activities of the House System and the delayed results from the 2019-20 academic year. However, I'd like to pay tribute to the amazing work of our team throughout the year and their efforts to keep the spirit of the House system alive and well through these difficult times have been superb. The worthy winners of the overall House Cup from last year were Nightingale and Darwin. The picture shows the two Heads of House Mr Coggan and Mrs Short. Congratulations all.