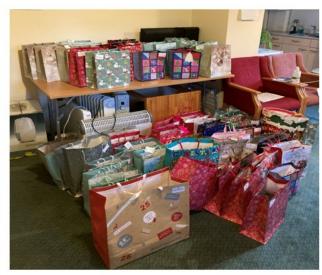

#### WOW!!!!!

A massive thank you to everyone who donated such wonderful gifts to our elderly Christmas appeal. We managed to make 98 gifts bags and deliver them to Hedge croft and Fiske court both in Yateley. They are now being quarantined and distributed over the weekend to the residents. I know from previous years how much this means to them, so thank you again for helping us provide them with a little something this Christmas.