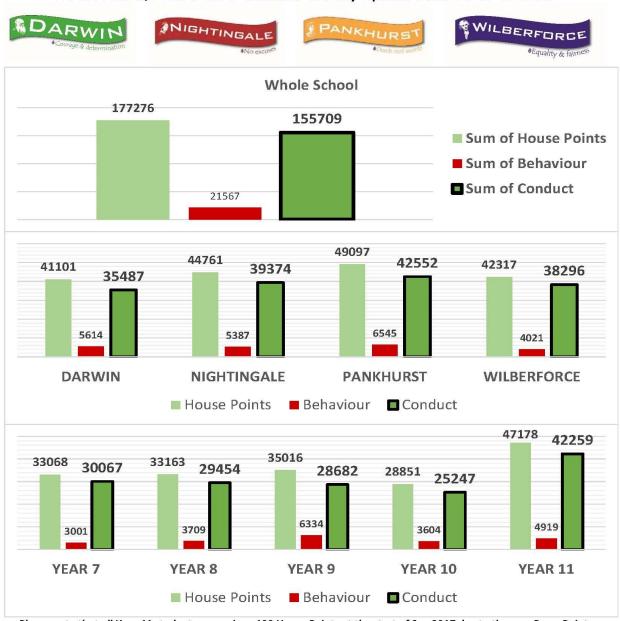

Mrs Uttley, DofE

House Points, Behaviour & Conduct: Weekly Update 06.09.17 to 09.02.18

Please note that all Year 11 students were given 100 House Points at the start of Sep 2017 due to the new Prom Points initiative for Year 11 this year, and therefore why they have more than any other year group.

#### Tutor Groups With The Highest Conduct Points (House Points - Behaviour)

| Year 7 | Year<br>8 | Year 9 | Year 10 | Year 11 |
|--------|-----------|--------|---------|---------|
| 7NN    | 8PN       | 9NN    | 10WN    | 11WS    |

#### Whole School Attendance: 06.09.17 to 09.02.18 = 94.45%

| Tut    | Tutor Groups With The Highest Attendance: 06.09.17 to 09.02.18 |        | 9.02.18 |         |
|--------|----------------------------------------------------------------|--------|---------|---------|
| Year 7 | Year 8                                                         | Year 9 | Year 10 | Year 11 |