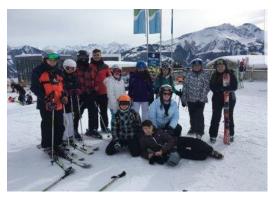

The Yateley School ski trip returned safe and sound after a fantastic week away over the half term holiday. As well as having a brilliant time skiiing and developing their skill, our students distinguished themselves with a great attitude, super team work and exemplary behaviour. Our thanks go out to Mr Plummer for his tireless enthusiasm and great organisation, ably assisted by Mrs Ellis and Miss McCandlish