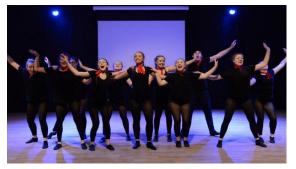

On Wednesday we saw a fabulous display of dancing ability in our BTEC Dance show to a highly appreciative audience. The evening was a celebration of the different units that 6<sup>th</sup> Form students complete as part of the practical course. During the show, students were

examined for their performance and choreographic skills. It was excellent to see amazing performances from student groups in Years 7, 9, 10 and 11 as part of the evening's entertainment. Particular thanks and congratulations go of course to Mrs Wearing and Ms Batley for all that they do for the wonderful Dance in our school and to Mr Davies for his technical wizardry behind the scenes.