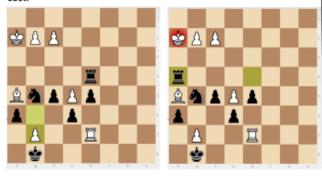

Last week's solution was to bring the rook over to h4. After the white king retreats the rook is free to take the bishop on h5 at no cost.

This week: find the best move for black.

Bring your solution to Chess Club on Thursdays at lunchtime in C21.