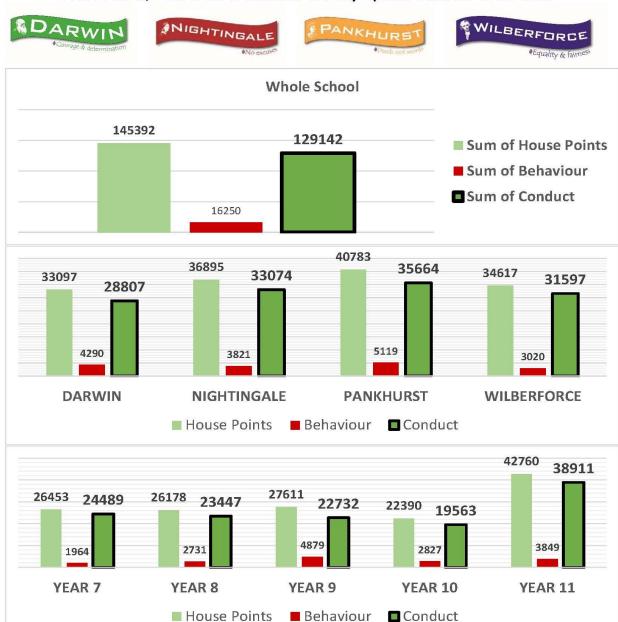

House Points, Behaviour & Conduct: Weekly Update 06.09.17 to 12.01.18

Please note that all Year 11 students were given 100 House Points at the start of Sep 2017 due to the new Prom Points initiative for Year 11 this year, and therefore why they have more than any other year group.

Tutor Groups With The Highest Conduct Points (House Points – Behaviour)

| 7NN 8DN 9NN 10WN 11WS         | Year 7 | Year 8 | Year 9 | Year 10 | Year 11 |
|-------------------------------|--------|--------|--------|---------|---------|
| 7 TVIV SFIV SIVIV 10VIV 11VIS | 7NN    | 8PN    | 9NN    | 10WN    | 11WS    |

Whole School Attendance: 06.09.17 to 12.01.18 = 94.99%

Tutor Groups With The Highest Attendance: 06.09.17 to 12.01.18

| Year 7 | Year 8 | Year 9 | Year 10 | Year 11 |
|--------|--------|--------|---------|---------|
| 7DN    | 8DS    | 9NN    | 10DS    | 11PE    |